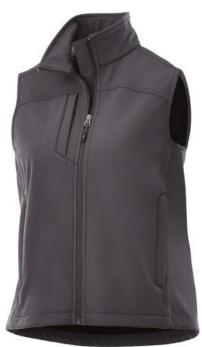

8000 mm Waterproof and 400 g/m² Breathable. Double needle stitching detail. Shaped seams and tapered waist for flattering fit. Dropped back hem. Chest pocket with zipper closure. Hand pockets with zippers. Centre front contrast reversed coil zipper. Elastic drawstring with adjustable cord lock. Easy grip zipper pullers. Hanger loop in contrast colour. In case of digital transfer it is not possible to choose white as a single logo colour on a coloured variant. Please choose transfer in this case.