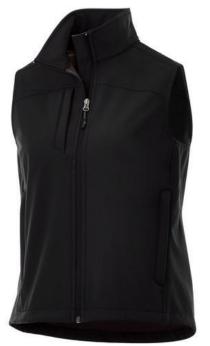

Features

8000 mm Waterproof and 400 g/m<sup>2</sup> Breathable. Double needle stitching detail. Shaped seams and tapered waist for flattering fit. Dropped back hem. Chest pocket with zipper closure. Hand pockets with zippers. Centre front contrast reversed coil zipper. Elastic drawstring with adjustable cord lock. Easy grip zipper pullers. Hanger loop in contrast colour. In case of digital transfer it is not possible to choose white as a single logo colour on a coloured variant. Please choose transfer in this case. Colour