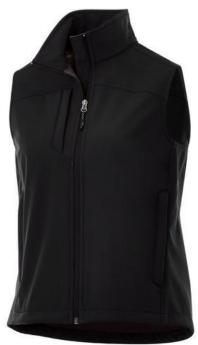

8000 mm Waterproof and 400 g/m² Breathable. Double needle stitching detail. Shaped seams and tapered waist for flattering fit. Dropped back hem. Chest pocket with zipper closure. Hand pockets with zippers. Centre front contrast reversed coil zipper. Elastic drawstring with adjustable cord lock. Easy grip zipper pullers. Hanger loop in contrast colour. In case of digital transfer it is not possible to choose white as a single logo colour on a coloured variant. Please choose transfer in this case.