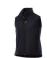

## Colour

Brand: Elevate

Material: abs Weight: 412.00 g. Dishwasher proof No

Minimum quantity: 5 Unit(s)

Features

8000 mm Waterproof and 400 g/m² Breathable. Double needle stitching detail. Shaped seams and tapered waist for flattering fit. Dropped back hem. Chest pocket with zipper closure. Hand pockets with zippers. Centre front contrast reversed coil zipper. Elastic drawstring with adjustable cord lock. Easy grip zipper pullers. Hanger loop in contrast colour. In case of digital transfer it is not possible to choose white as a