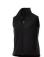

## Colour

Brand: Elevate

Material: abs Weight: 412.00 g. Dishwasher proof No

Minimum quantity: 5 Unit(s)

Features

8000 mm Waterproof and 400 g/m² Breathable. Double needle stitching detail. Shaped seams and tapered waist for flattering fit. Dropped back hem. Chest pocket with zipper closure. Hand pockets with zippers. Centre front contrast reversed coil zipper. Elastic drawstring with adjustable cord lock. Easy grip zipper pullers. Hanger loop in contrast colour. In case of digital transfer it is not possible to choose white as a