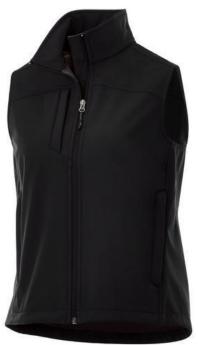

## Colour

Brand: Elevate

Material: abs Weight: 412.00 g. Dishwasher proof No

Minimum quantity: 5 Unit(s)

Features

8000 mm Waterproof and 400 g/m² Breathable. Double needle stitching detail. Shaped seams and tapered waist for flattering fit. Dropped back hem. Chest pocket with zipper closure. Hand pockets with zippers. Centre front contrast reversed coil zipper. Elastic drawstring with adjustable cord lock. Easy grip zipper pullers. Hanger loop in contrast colour. In case of digital transfer it is not possible to choose white as a