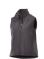

## Colour

Brand: Elevate

Material: abs Weight: 412.00 g. Dishwasher proof No

Minimum quantity: 5 Unit(s)

Features

8000 mm Waterproof and 400 g/m² Breathable. Double needle stitching detail. Shaped seams and tapered waist for flattering fit. Dropped back hem. Chest pocket with zipper closure. Hand pockets with zippers. Centre front contrast reversed coil zipper. Elastic drawstring with adjustable cord lock. Easy grip zipper pullers. Hanger loop in contrast colour. In case of digital transfer it is not possible to choose white as a