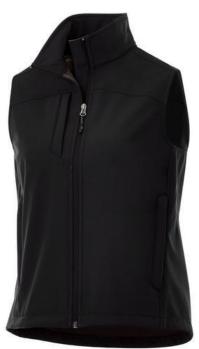

8000 mm Waterproof and 400 g/m² Breathable. Double needle stitching detail. Shaped seams and tapered waist for flattering fit. Dropped back hem. Chest pocket with zipper closure. Hand pockets with zippers. Centre front contrast reversed coil zipper. Elastic drawstring with adjustable cord lock. Easy grip zipper pullers. Hanger loop in contrast colour. In case of digital transfer it is not possible to choose white as a single logo colour on a coloured variant. Please choose transfer in this case.