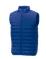

## Colour

Features

Brand: Elevate Essentials Minimum quantity: 3 Unit(s) Material: nylon Weight: 475.00 g. Dishwasher proof No

Do you have a specific question or do you want more information about this item, please call 0800 43 46 98 9