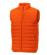

## Colour

Features

Brand: Elevate Essentials Minimum quantity: 3 Unit(s) Material: nylon Weight: 475.00 g. Dishwasher proof No

Do you have a specific question or do you want more information about this item, please call 0800 43 46 98 9