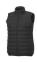

Interior custom branding options. Tearaway-cutaway main label for tagless comfort. Inner stormflap with chinguard. Chest pocket with zipper closure. Hand pockets with zippers. Elasticated binding. Centre front coil zipper. Easy grip zipper pullers. Hanger loop. In case of digital transfer it is not possible to choose white as a single logo colour on a coloured variant. Please choose transfer in this case.

## Colour

Features

Brand: Elevate Essentials Minimum quantity: 3 Unit(s) Material: nylon Weight: 475.00 g. Dishwasher proof No

Do you have a specific question or do you want more information about this item, please call 0800 43 46 98 9