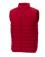

## Colour

Features

Brand: Elevate Essentials Minimum quantity: 3 Unit(s) Material: nylon Weight: 475.00 g. Dishwasher proof No

Do you have a specific question or do you want more information about this item, please call 0800 43 46 98 9