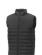

Interior custom branding options. Tearaway-cutaway main label for tagless comfort. Inner stormflap with chinguard. Chest pocket with zipper closure. Hand pockets with zippers. Elasticated binding. Centre front coil zipper. Easy grip zipper pullers. Hanger loop. In case of digital transfer it is not possible to choose white as a single logo colour on a coloured variant. Please choose transfer in this case.

## Colour

Features

Brand: Elevate Essentials Minimum quantity: 3 Unit(s) Material: nylon Weight: 475.00 g. Dishwasher proof No

Do you have a specific question or do you want more information about this item, please call 0800 43 46 98 9