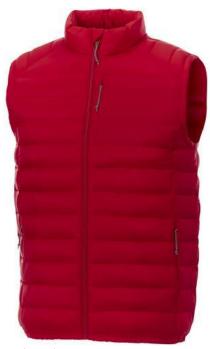

Interior custom branding options. Tearaway-cutaway main label for tagless comfort. Inner stormflap with chinguard. Chest pocket with zipper closure. Hand pockets with zippers. Elasticated binding. Centre front coil zipper. Easy grip zipper pullers. Hanger loop. In case of digital transfer it is not possible to choose white as a single logo colour on a coloured variant. Please choose transfer in this case.

## Colour

Features

Brand: Elevate Essentials Minimum quantity: 3 Unit(s) Material: nylon Weight: 475.00 g. Dishwasher proof No

Do you have a specific question or do you want more information about this item, please call 0800 43 46 98 9