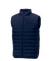

Interior custom branding options. Tearaway-cutaway main label for tagless comfort. Inner stormflap with chinguard. Chest pocket with zipper closure. Hand pockets with zippers. Elasticated binding. Centre front coil zipper. Easy grip zipper pullers. Hanger loop. In case of digital transfer it is not possible to choose white as a single logo colour on a coloured variant. Please choose transfer in this case.

## Colour

Features

Brand: Elevate Essentials Minimum quantity: 3 Unit(s) Material: nylon Weight: 475.00 g. Dishwasher proof No

Do you have a specific question or do you want more information about this item, please call 0800 43 46 98 9