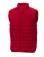

## Colour

Features

Brand: Elevate Essentials Minimum quantity: 3 Unit(s) Material: nylon Weight: 475.00 g. Dishwasher proof No

Do you have a specific question or do you want more information about this item, please call 0800 43 46 98 9