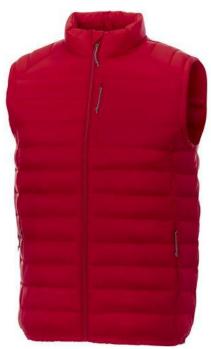

Interior custom branding options. Tearaway-cutaway main label for tagless comfort. Inner stormflap with chinguard. Chest pocket with zipper closure. Hand pockets with zippers. Elasticated binding. Centre front coil zipper. Easy grip zipper pullers. Hanger loop. In case of digital transfer it is not possible to choose white as a single logo colour on a coloured variant. Please choose transfer in this case.

## Colour

Features

Brand: Elevate Essentials Minimum quantity: 3 Unit(s) Material: nylon Weight: 475.00 g. Dishwasher proof No

Do you have a specific question or do you want more information about this item, please call 0800 43 46 98 9