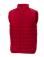

## Colour

Features

Brand: Elevate Essentials Minimum quantity: 3 Unit(s) Material: nylon Weight: 475.00 g. Dishwasher proof No

Do you have a specific question or do you want more information about this item, please call 0800 43 46 98 9