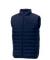

Interior custom branding options. Tearaway-cutaway main label for tagless comfort. Inner stormflap with chinguard. Chest pocket with zipper closure. Hand pockets with zippers. Elasticated binding. Centre front coil zipper. Easy grip zipper pullers. Hanger loop. In case of digital transfer it is not possible to choose white as a single logo colour on a coloured variant. Please choose transfer in this case.