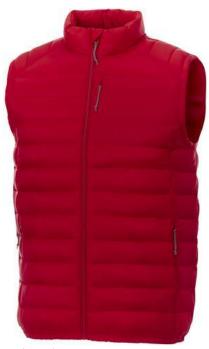

Interior custom branding options. Tearaway-cutaway main label for tagless comfort. Inner stormflap with chinguard. Chest pocket with zipper closure. Hand pockets with zippers. Elasticated binding. Centre front coil zipper. Easy grip zipper pullers. Hanger loop. In case of digital transfer it is not possible to choose white as a single logo colour on a coloured variant. Please choose transfer in this case.

## Colour

Features

Brand: Elevate Essentials Minimum quantity: 3 Unit(s) Material: nylon Weight: 475.00 g. Dishwasher proof No

Do you have a specific question or do you want more information about this item, please call 0800 43 46 98 9