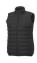

Interior custom branding options. Tearaway-cutaway main label for tagless comfort. Inner stormflap with chinguard. Chest pocket with zipper closure. Hand pockets with zippers. Elasticated binding. Centre front coil zipper. Easy grip zipper pullers. Hanger loop. In case of digital transfer it is not possible to choose white as a single logo colour on a coloured variant. Please choose transfer in this case.