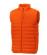

## Colour

Features

Brand: Elevate Essentials Minimum quantity: 3 Unit(s) Material: nylon Weight: 475.00 g. Dishwasher proof No

Do you have a specific question or do you want more information about this item, please call 0800 43 46 98 9