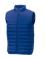

## Colour

Features

Brand: Elevate Essentials Minimum quantity: 3 Unit(s) Material: nylon Weight: 475.00 g. Dishwasher proof No

Do you have a specific question or do you want more information about this item, please call 0800 43 46 98 9