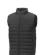

Interior custom branding options. Tearaway-cutaway main label for tagless comfort. Inner stormflap with chinguard. Chest pocket with zipper closure. Hand pockets with zippers. Elasticated binding. Centre front coil zipper. Easy grip zipper pullers. Hanger loop. In case of digital transfer it is not possible to choose white as a single logo colour on a coloured variant. Please choose transfer in this case.