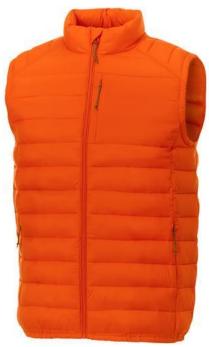

Interior custom branding options. Tearaway-cutaway main label for tagless comfort. Inner stormflap with chinguard. Chest pocket with zipper closure. Hand pockets with zippers. Elasticated binding. Centre front coil zipper. Easy grip zipper pullers. Hanger loop. In case of digital transfer it is not possible to choose white as a single logo colour on a coloured variant. Please choose transfer in this case.

## Colour

Features

Brand: Elevate Essentials Minimum quantity: 3 Unit(s) Material: nylon Weight: 475.00 g. Dishwasher proof No

Do you have a specific question or do you want more information about this item, please call 0800 43 46 98 9