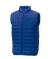

## Colour

Features

Brand: Elevate Essentials Minimum quantity: 3 Unit(s) Material: nylon Weight: 475.00 g. Dishwasher proof No

Do you have a specific question or do you want more information about this item, please call 0800 43 46 98 9