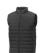

Interior custom branding options. Tearaway-cutaway main label for tagless comfort. Inner stormflap with chinguard. Chest pocket with zipper closure. Hand pockets with zippers. Elasticated binding. Centre front coil zipper. Easy grip zipper pullers. Hanger loop. In case of digital transfer it is not possible to choose white as a single logo colour on a coloured variant. Please choose transfer in this case.