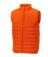

## Colour

Features

Brand: Elevate Essentials Minimum quantity: 3 Unit(s) Material: nylon Weight: 475.00 g. Dishwasher proof No

Do you have a specific question or do you want more information about this item, please call 0800 43 46 98 9