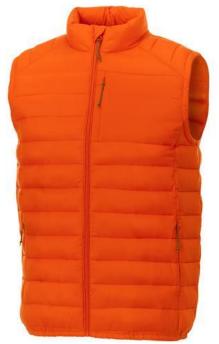

Interior custom branding options. Tearaway-cutaway main label for tagless comfort. Inner stormflap with chinguard. Chest pocket with zipper closure. Hand pockets with zippers. Elasticated binding. Centre front coil zipper. Easy grip zipper pullers. Hanger loop. In case of digital transfer it is not possible to choose white as a single logo colour on a coloured variant. Please choose transfer in this case. Colour