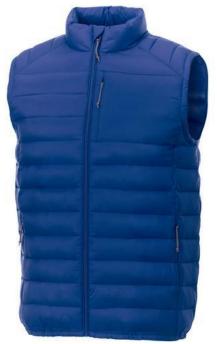

Interior custom branding options. Tearaway-cutaway main label for tagless comfort. Inner stormflap with chinguard. Chest pocket with zipper closure. Hand pockets with zippers. Elasticated binding. Centre front coil zipper. Easy grip zipper pullers. Hanger loop. In case of digital transfer it is not possible to choose white as a single logo colour on a coloured variant. Please choose transfer in this case. Colour