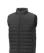

## Colour

Features

Brand: Elevate Essentials Minimum quantity: 3 Unit(s) Material: nylon Weight: 475.00 g. Dishwasher proof No

Do you have a specific question or do you want more information about this item, please call 0800 43 46 98 9