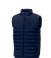

## Colour

Features

Brand: Elevate Essentials Minimum quantity: 3 Unit(s) Material: nylon Weight: 475.00 g. Dishwasher proof No

Do you have a specific question or do you want more information about this item, please call 0800 43 46 98 9