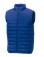

## Colour

Features

Brand: Elevate Essentials Minimum quantity: 3 Unit(s) Material: nylon Weight: 475.00 g. Dishwasher proof No

Do you have a specific question or do you want more information about this item, please call 0800 43 46 98 9