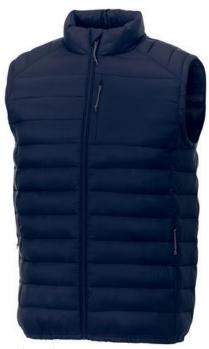

Interior custom branding options. Tearaway-cutaway main label for tagless comfort. Inner stormflap with chinguard. Chest pocket with zipper closure. Hand pockets with zippers. Elasticated binding. Centre front coil zipper. Easy grip zipper pullers. Hanger loop. In case of digital transfer it is not possible to choose white as a single logo colour on a coloured variant. Please choose transfer in this case.

## Colour

Features

Brand: Elevate Essentials Minimum quantity: 3 Unit(s) Material: nylon Weight: 475.00 g. Dishwasher proof No

Do you have a specific question or do you want more information about this item, please call 0800 43 46 98 9