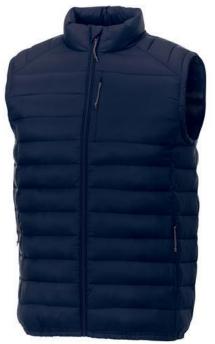

Interior custom branding options. Tearaway-cutaway main label for tagless comfort. Inner stormflap with chinguard. Chest pocket with zipper closure. Hand pockets with zippers. Elasticated binding. Centre front coil zipper. Easy grip zipper pullers. Hanger loop. In case of digital transfer it is not possible to choose white as a single logo colour on a coloured variant. Please choose transfer in this case. Colour