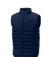

## Colour

Features

Brand: Elevate Essentials Minimum quantity: 3 Unit(s) Material: nylon Weight: 475.00 g. Dishwasher proof No

Do you have a specific question or do you want more information about this item, please call 0800 43 46 98 9