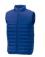

## Colour

Features

Brand: Elevate Essentials Minimum quantity: 3 Unit(s) Material: nylon Weight: 475.00 g. Dishwasher proof No

Do you have a specific question or do you want more information about this item, please call 0800 43 46 98 9