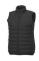

## Colour

Features

Brand: Elevate Essentials Minimum quantity: 3 Unit(s) Material: nylon Weight: 475.00 g. Dishwasher proof No

Do you have a specific question or do you want more information about this item, please call 0800 43 46 98 9