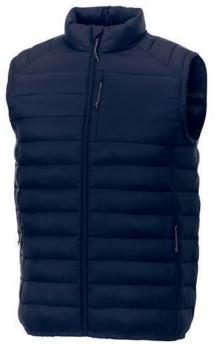

Interior custom branding options. Tearaway-cutaway main label for tagless comfort. Inner stormflap with chinguard. Chest pocket with zipper closure. Hand pockets with zippers. Elasticated binding. Centre front coil zipper. Easy grip zipper pullers. Hanger loop. In case of digital transfer it is not possible to choose white as a single logo colour on a coloured variant. Please choose transfer in this case.