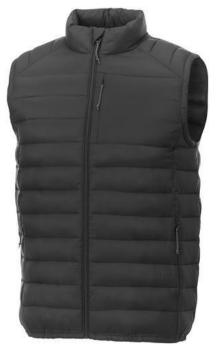

Interior custom branding options. Tearaway-cutaway main label for tagless comfort. Inner stormflap with chinguard. Chest pocket with zipper closure. Hand pockets with zippers. Elasticated binding. Centre front coil zipper. Easy grip zipper pullers. Hanger loop. In case of digital transfer it is not possible to choose white as a single logo colour on a coloured variant. Please choose transfer in this case.