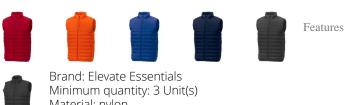

## Colour

Brand: Elevate Essentials Minimum quantity: 3 Unit(s Material: nylon Weight: 475.00 g. Dishwasher proof No

Do you have a specific question or do you want more information about this item, please call 0800 43 46 98 9