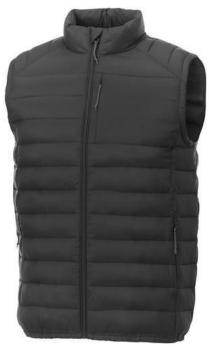

Interior custom branding options. Tearaway-cutaway main label for tagless comfort. Inner stormflap with chinguard. Chest pocket with zipper closure. Hand pockets with zippers. Elasticated binding. Centre front coil zipper. Easy grip zipper pullers. Hanger loop. In case of digital transfer it is not possible to choose white as a single logo colour on a coloured variant. Please choose transfer in this case.