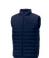

Interior custom branding options. Tearaway-cutaway main label for tagless comfort. Inner stormflap with chinguard. Chest pocket with zipper closure. Hand pockets with zippers. Elasticated binding. Centre front coil zipper. Easy grip zipper pullers. Hanger loop. In case of digital transfer it is not possible to choose white as a single logo colour on a coloured variant. Please choose transfer in this case.