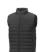

Interior custom branding options. Tearaway-cutaway main label for tagless comfort. Inner stormflap with chinguard. Chest pocket with zipper closure. Hand pockets with zippers. Elasticated binding. Centre front coil zipper. Easy grip zipper pullers. Hanger loop. In case of digital transfer it is not possible to choose white as a single logo colour on a coloured variant. Please choose transfer in this case.