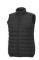

Interior custom branding options. Tearaway-cutaway main label for tagless comfort. Inner stormflap with chinguard. Chest pocket with zipper closure. Hand pockets with zippers. Elasticated binding. Centre front coil zipper. Easy grip zipper pullers. Hanger loop. In case of digital transfer it is not possible to choose white as a single logo colour on a coloured variant. Please choose transfer in this case.