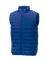

## Colour

Features

Brand: Elevate Essentials Minimum quantity: 3 Unit(s) Material: nylon Weight: 475.00 g. Dishwasher proof No

Do you have a specific question or do you want more information about this item, please call 0800 43 46 98 9