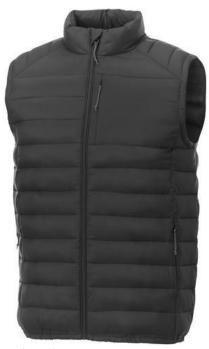

Interior custom branding options. Tearaway-cutaway main label for tagless comfort. Inner stormflap with chinguard. Chest pocket with zipper closure. Hand pockets with zippers. Elasticated binding. Centre front coil zipper. Easy grip zipper pullers. Hanger loop. In case of digital transfer it is not possible to choose white as a single logo colour on a coloured variant. Please choose transfer in this case.

## Colour

Features

Brand: Elevate Essentials Minimum quantity: 3 Unit(s) Material: nylon Weight: 475.00 g. Dishwasher proof No

Do you have a specific question or do you want more information about this item, please call 0800 43 46 98 9