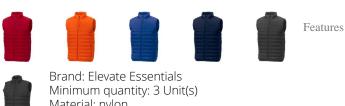

## Colour

Brand: Elevate Essentials Minimum quantity: 3 Unit(s Material: nylon Weight: 475.00 g. Dishwasher proof No

Do you have a specific question or do you want more information about this item, please call 0800 43 46 98 9