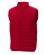

## Colour

Features

Brand: Elevate Essentials Minimum quantity: 3 Unit(s) Material: nylon Weight: 475.00 g. Dishwasher proof No

Do you have a specific question or do you want more information about this item, please call 0800 43 46 98 9