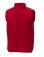

## Colour

Features

Brand: Elevate Essentials Minimum quantity: 3 Unit(s) Material: nylon Weight: 475.00 g. Dishwasher proof No

Do you have a specific question or do you want more information about this item, please call 0800 43 46 98 9