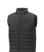

Interior custom branding options. Tearaway-cutaway main label for tagless comfort. Inner stormflap with chinguard. Chest pocket with zipper closure. Hand pockets with zippers. Elasticated binding. Centre front coil zipper. Easy grip zipper pullers. Hanger loop. In case of digital transfer it is not possible to choose white as a single logo colour on a coloured variant. Please choose transfer in this case.

## Colour

Features

Brand: Elevate Essentials Minimum quantity: 3 Unit(s) Material: nylon Weight: 475.00 g. Dishwasher proof No

Do you have a specific question or do you want more information about this item, please call 0800 43 46 98 9