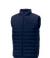

Interior custom branding options. Tearaway-cutaway main label for tagless comfort. Inner stormflap with chinguard. Chest pocket with zipper closure. Hand pockets with zippers. Elasticated binding. Centre front coil zipper. Easy grip zipper pullers. Hanger loop. In case of digital transfer it is not possible to choose white as a single logo colour on a coloured variant. Please choose transfer in this case.

## Colour

Features

Brand: Elevate Essentials Minimum quantity: 3 Unit(s) Material: nylon Weight: 475.00 g. Dishwasher proof No

Do you have a specific question or do you want more information about this item, please call 0800 43 46 98 9