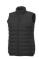

Interior custom branding options. Tearaway-cutaway main label for tagless comfort. Inner stormflap with chinguard. Chest pocket with zipper closure. Hand pockets with zippers. Elasticated binding. Centre front coil zipper. Easy grip zipper pullers. Hanger loop. In case of digital transfer it is not possible to choose white as a single logo colour on a coloured variant. Please choose transfer in this case.

## Colour

Features

Brand: Elevate Essentials Minimum quantity: 3 Unit(s) Material: nylon Weight: 475.00 g. Dishwasher proof No

Do you have a specific question or do you want more information about this item, please call 0800 43 46 98 9