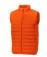

## Colour

Features

Brand: Elevate Essentials Minimum quantity: 3 Unit(s) Material: nylon Weight: 475.00 g. Dishwasher proof No

Do you have a specific question or do you want more information about this item, please call 0800 43 46 98 9