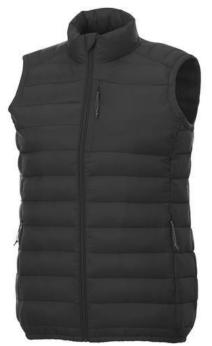

Interior custom branding options. Tearaway-cutaway main label for tagless comfort. Inner stormflap with chinguard. Chest pocket with zipper closure. Hand pockets with zippers. Elasticated binding. Centre front coil zipper. Easy grip zipper pullers. Hanger loop. In case of digital transfer it is not possible to choose white as a single logo colour on a coloured variant. Please choose transfer in this case.