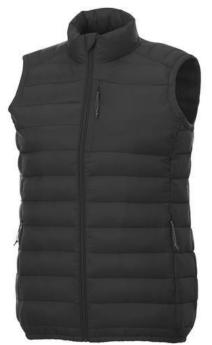

Interior custom branding options. Tearaway-cutaway main label for tagless comfort. Inner stormflap with chinguard. Chest pocket with zipper closure. Hand pockets with zippers. Elasticated binding. Centre front coil zipper. Easy grip zipper pullers. Hanger loop. In case of digital transfer it is not possible to choose white as a single logo colour on a coloured variant. Please choose transfer in this case.