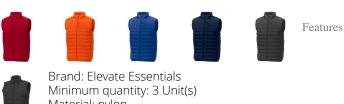

## Colour

Brand: Elevate Essentials Minimum quantity: 3 Unit( Material: nylon Weight: 475.00 g. Dishwasher proof No

Do you have a specific question or do you want more information about this item, please call 0800 43 46 98 9