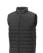

## Colour

Features

Brand: Elevate Essentials Minimum quantity: 3 Unit(s) Material: nylon Weight: 475.00 g. Dishwasher proof No

Do you have a specific question or do you want more information about this item, please call 0800 43 46 98 9