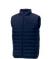

## Colour

Features

Brand: Elevate Essentials Minimum quantity: 3 Unit(s) Material: nylon Weight: 475.00 g. Dishwasher proof No

Do you have a specific question or do you want more information about this item, please call 0800 43 46 98 9