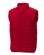

## Colour

Features

Brand: Elevate Essentials Minimum quantity: 3 Unit(s) Material: nylon Weight: 475.00 g. Dishwasher proof No

Do you have a specific question or do you want more information about this item, please call 0800 43 46 98 9