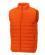

## Colour

Features

Brand: Elevate Essentials Minimum quantity: 3 Unit(s) Material: nylon Weight: 475.00 g. Dishwasher proof No

Do you have a specific question or do you want more information about this item, please call 0800 43 46 98 9