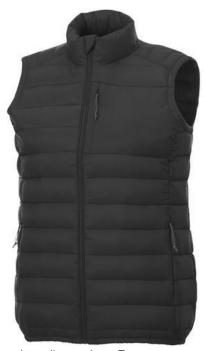

Interior custom branding options. Tearaway-cutaway main label for tagless comfort. Inner stormflap with chinguard. Chest pocket with zipper closure. Hand pockets with zippers. Elasticated binding. Centre front coil zipper. Easy grip zipper pullers. Hanger loop. In case of digital transfer it is not possible to choose white as a single logo colour on a coloured variant. Please choose transfer in this case.

## Colour

Features

Brand: Elevate Essentials Minimum quantity: 3 Unit(s) Material: nylon Weight: 475.00 g. Dishwasher proof No

Do you have a specific question or do you want more information about this item, please call 0800 43 46 98 9