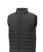

Interior custom branding options. Tearaway-cutaway main label for tagless comfort. Inner stormflap with chinguard. Chest pocket with zipper closure. Hand pockets with zippers. Elasticated binding. Centre front coil zipper. Easy grip zipper pullers. Hanger loop. In case of digital transfer it is not possible to choose white as a single logo colour on a coloured variant. Please choose transfer in this case.

## Colour

Features

Brand: Elevate Essentials Minimum quantity: 3 Unit(s) Material: nylon Weight: 475.00 g. Dishwasher proof No

Do you have a specific question or do you want more information about this item, please call 0800 43 46 98 9