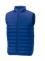

## Colour

Features

Brand: Elevate Essentials Minimum quantity: 3 Unit(s) Material: nylon Weight: 475.00 g. Dishwasher proof No

Do you have a specific question or do you want more information about this item, please call 0800 43 46 98 9