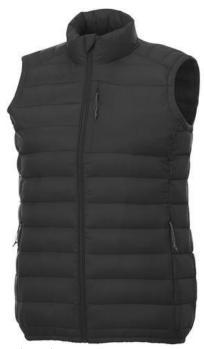

Interior custom branding options. Tearaway-cutaway main label for tagless comfort. Inner stormflap with chinguard. Chest pocket with zipper closure. Hand pockets with zippers. Elasticated binding. Centre front coil zipper. Easy grip zipper pullers. Hanger loop. In case of digital transfer it is not possible to choose white as a single logo colour on a coloured variant. Please choose transfer in this case.