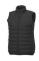

Interior custom branding options. Tearaway-cutaway main label for tagless comfort. Inner stormflap with chinguard. Chest pocket with zipper closure. Hand pockets with zippers. Elasticated binding. Centre front coil zipper. Easy grip zipper pullers. Hanger loop. In case of digital transfer it is not possible to choose white as a single logo colour on a coloured variant. Please choose transfer in this case.

## Colour

Features

Brand: Elevate Essentials Minimum quantity: 3 Unit(s) Material: nylon Weight: 475.00 g. Dishwasher proof No

Do you have a specific question or do you want more information about this item, please call 0800 43 46 98 9