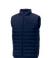

Interior custom branding options. Tearaway-cutaway main label for tagless comfort. Inner stormflap with chinguard. Chest pocket with zipper closure. Hand pockets with zippers. Elasticated binding. Centre front coil zipper. Easy grip zipper pullers. Hanger loop. In case of digital transfer it is not possible to choose white as a single logo colour on a coloured variant. Please choose transfer in this case.

## Colour

Features

Brand: Elevate Essentials Minimum quantity: 3 Unit(s) Material: nylon Weight: 475.00 g. Dishwasher proof No

Do you have a specific question or do you want more information about this item, please call 0800 43 46 98 9