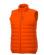

## Colour

Features

Brand: Elevate Essentials
Minimum quantity: 3 Unit(s)
Material: nylon
Weight: 427.50 g.
Dishwasher proof No

Do you have a specific question or do you want more information about this item, please call 0800 43 46 98 9