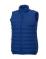

## Colour

Features

Brand: Elevate Essentials
Minimum quantity: 3 Unit(s)
Material: nylon
Weight: 427.50 g.
Dishwasher proof No

Do you have a specific question or do you want more information about this item, please call 0800 43 46 98 9