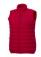

## Colour

Features

Brand: Elevate Essentials
Minimum quantity: 3 Unit(s)
Material: nylon
Weight: 427.50 g.
Dishwasher proof No

Do you have a specific question or do you want more information about this item, please call 0800 43 46 98 9