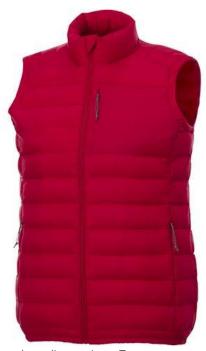

Interior custom branding options. Tearaway-cutaway main label for tagless comfort. Inner stormflap with chinguard. Chest pocket with zipper closure. Tapered waist for a more flattering fit. Hand pockets with zippers. Elasticated binding. Centre front coil zipper. Easy grip zipper pullers. Hanger loop. In case of digital transfer it is not possible to choose white as a single logo colour on a coloured variant. Please choose transfer in this case.

## Colour

Features

Brand: Elevate Essentials
Minimum quantity: 3 Unit(s)
Material: nylon
Weight: 427.50 g.
Dishwasher proof No

Do you have a specific question or do you want more information about this item, please call 0800 43 46 98 9