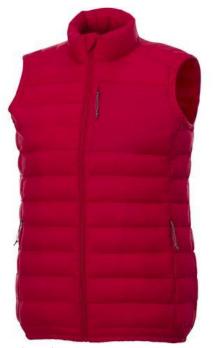

## Pallas women's insulated bodywarmer 107512251

Interior custom branding options. Tearaway-cutaway main label for tagless comfort. Inner stormflap with chinguard. Chest pocket with zipper closure. Tapered waist for a more flattering fit. Hand pockets with zippers. Elasticated binding. Centre front coil zipper. Easy grip zipper pullers. Hanger loop. In case of digital transfer it is not possible to choose white as a single logo colour on a coloured variant. Please choose transfer in this case. Colour