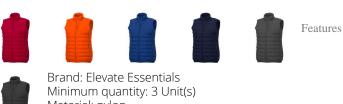

Brand: Elevate Essentials Minimum quantity: 3 Unit(s Material: nylon Weight: 427.50 g. Dishwasher proof No

Do you have a specific question or do you want more information about this item, please call 0800 43 46 98 9