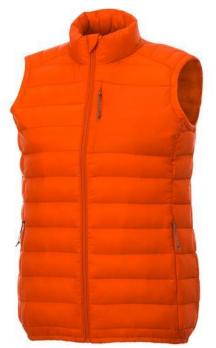

## Pallas women's insulated bodywarmer 107512331

Interior custom branding options. Tearaway-cutaway main label for tagless comfort. Inner stormflap with chinguard. Chest pocket with zipper closure. Tapered waist for a more flattering fit. Hand pockets with zippers. Elasticated binding. Centre front coil zipper. Easy grip zipper pullers. Hanger loop. In case of digital transfer it is not possible to choose white as a single logo colour on a coloured variant. Please choose transfer in this case. Colour