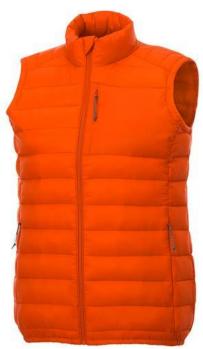

Interior custom branding options. Tearaway-cutaway main label for tagless comfort. Inner stormflap with chinguard. Chest pocket with zipper closure. Tapered waist for a more flattering fit. Hand pockets with zippers. Elasticated binding. Centre front coil zipper. Easy grip zipper pullers. Hanger loop. In case of digital transfer it is not possible to choose white as a single logo colour on a coloured variant. Please choose transfer in this case.