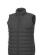

Interior custom branding options. Tearaway-cutaway main label for tagless comfort. Inner stormflap with chinguard. Chest pocket with zipper closure. Tapered waist for a more flattering fit. Hand pockets with zippers. Elasticated binding. Centre front coil zipper. Easy grip zipper pullers. Hanger loop. In case of digital transfer it is not possible to choose white as a single logo colour on a coloured variant. Please choose transfer in this case.

## Colour

Features

Brand: Elevate Essentials Minimum quantity: 3 Unit(s)

Do you have a specific question or do you want more information about this item, please call 0800 43 46 98 9