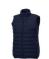

Interior custom branding options. Tearaway-cutaway main label for tagless comfort. Inner stormflap with chinguard. Chest pocket with zipper closure. Tapered waist for a more flattering fit. Hand pockets with zippers. Elasticated binding. Centre front coil zipper. Easy grip zipper pullers. Hanger loop. In case of digital transfer it is not possible to choose white as a single logo colour on a coloured variant. Please choose transfer in this case.

## Colour

Features

Brand: Elevate Essentials Minimum quantity: 3 Unit(s)

Do you have a specific question or do you want more information about this item, please call 0800 43 46 98 9