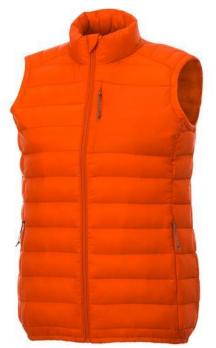

## Pallas women's insulated bodywarmer 107512333

Interior custom branding options. Tearaway-cutaway main label for tagless comfort. Inner stormflap with chinguard. Chest pocket with zipper closure. Tapered waist for a more flattering fit. Hand pockets with zippers. Elasticated binding. Centre front coil zipper. Easy grip zipper pullers. Hanger loop. In case of digital transfer it is not possible to choose white as a single logo colour on a coloured variant. Please choose transfer in this case. Colour