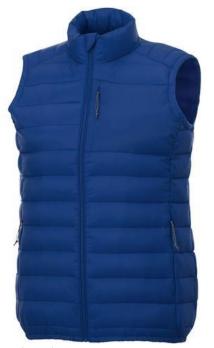

## Pallas women's insulated bodywarmer 107512440

Interior custom branding options. Tearaway-cutaway main label for tagless comfort. Inner stormflap with chinguard. Chest pocket with zipper closure. Tapered waist for a more flattering fit. Hand pockets with zippers. Elasticated binding. Centre front coil zipper. Easy grip zipper pullers. Hanger loop. In case of digital transfer it is not possible to choose white as a single logo colour on a coloured variant. Please choose transfer in this case. Colour