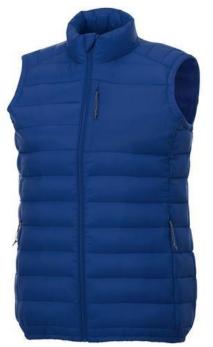

## Pallas women's insulated bodywarmer 107512441

Interior custom branding options. Tearaway-cutaway main label for tagless comfort. Inner stormflap with chinguard. Chest pocket with zipper closure. Tapered waist for a more flattering fit. Hand pockets with zippers. Elasticated binding. Centre front coil zipper. Easy grip zipper pullers. Hanger loop. In case of digital transfer it is not possible to choose white as a single logo colour on a coloured variant. Please choose transfer in this case. Colour