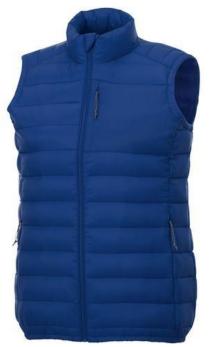

## Pallas women's insulated bodywarmer 107512443

Interior custom branding options. Tearaway-cutaway main label for tagless comfort. Inner stormflap with chinguard. Chest pocket with zipper closure. Tapered waist for a more flattering fit. Hand pockets with zippers. Elasticated binding. Centre front coil zipper. Easy grip zipper pullers. Hanger loop. In case of digital transfer it is not possible to choose white as a single logo colour on a coloured variant. Please choose transfer in this case. Colour