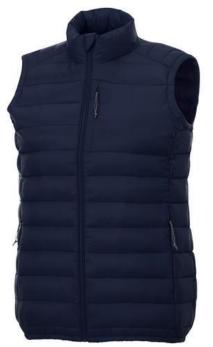

## Pallas women's insulated bodywarmer 107512493

Interior custom branding options. Tearaway-cutaway main label for tagless comfort. Inner stormflap with chinguard. Chest pocket with zipper closure. Tapered waist for a more flattering fit. Hand pockets with zippers. Elasticated binding. Centre front coil zipper. Easy grip zipper pullers. Hanger loop. In case of digital transfer it is not possible to choose white as a single logo colour on a coloured variant. Please choose transfer in this case. Colour