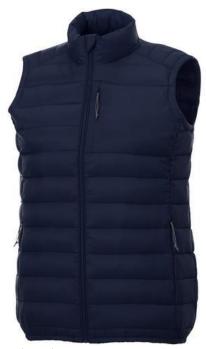

Interior custom branding options. Tearaway-cutaway main label for tagless comfort. Inner stormflap with chinguard. Chest pocket with zipper closure. Tapered waist for a more flattering fit. Hand pockets with zippers. Elasticated binding. Centre front coil zipper. Easy grip zipper pullers. Hanger loop. In case of digital transfer it is not possible to choose white as a single logo colour on a coloured variant. Please choose transfer in this case.

## Colour

Features

Brand: Elevate Essentials Minimum quantity: 3 Unit(s) Material: nylon Weight: 427.50 g. Dishwasher proof No

Do you have a specific question or do you want more information about this item, please call 0800 43 46 98 9