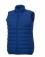

## Colour

Features

Brand: Elevate Essentials Minimum quantity: 3 Unit(s) Material: nylon Weight: 427.50 g. Dishwasher proof No

Do you have a specific question or do you want more information about this item, please call 0800 43 46 98 9