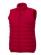

## Colour

Features

Brand: Elevate Essentials Minimum quantity: 3 Unit(s) Material: nylon Weight: 427.50 g. Dishwasher proof No

Do you have a specific question or do you want more information about this item, please call 0800 43 46 98 9