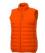

## Colour

Features

Brand: Elevate Essentials Minimum quantity: 3 Unit(s) Material: nylon Weight: 427.50 g. Dishwasher proof No

Do you have a specific question or do you want more information about this item, please call 0800 43 46 98 9