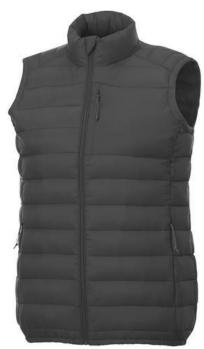

Interior custom branding options. Tearaway-cutaway main label for tagless comfort. Inner stormflap with chinguard. Chest pocket with zipper closure. Tapered waist for a more flattering fit. Hand pockets with zippers. Elasticated binding. Centre front coil zipper. Easy grip zipper pullers. Hanger loop. In case of digital transfer it is not possible to choose white as a single logo colour on a coloured variant. Please choose transfer in this case.

## Colour

Material: nylon Weight: 427.50 g. Dishwasher proof No

Brand: Elevate Essentials Minimum quantity: 3 Unit(s)

Features

Do you have a specific question or do you want more information about this item, please call 0800 43 46 98 9