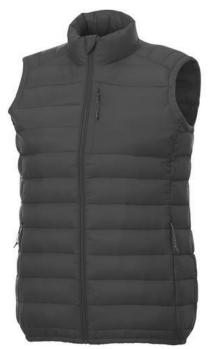

## Pallas women's insulated bodywarmer 107512893

Interior custom branding options. Tearaway-cutaway main label for tagless comfort. Inner stormflap with chinguard. Chest pocket with zipper closure. Tapered waist for a more flattering fit. Hand pockets with zippers. Elasticated binding. Centre front coil zipper. Easy grip zipper pullers. Hanger loop. In case of digital transfer it is not possible to choose white as a single logo colour on a coloured variant. Please choose transfer in this case. Colour