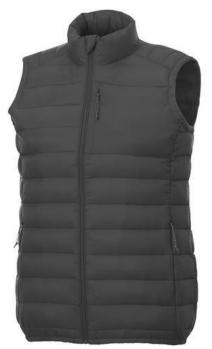

## Pallas women's insulated bodywarmer 107512894

Interior custom branding options. Tearaway-cutaway main label for tagless comfort. Inner stormflap with chinguard. Chest pocket with zipper closure. Tapered waist for a more flattering fit. Hand pockets with zippers. Elasticated binding. Centre front coil zipper. Easy grip zipper pullers. Hanger loop. In case of digital transfer it is not possible to choose white as a single logo colour on a coloured variant. Please choose transfer in this case. Colour