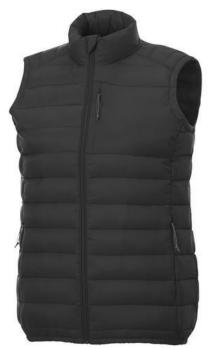

## Pallas women's insulated bodywarmer 107512991

Interior custom branding options. Tearaway-cutaway main label for tagless comfort. Inner stormflap with chinguard. Chest pocket with zipper closure. Tapered waist for a more flattering fit. Hand pockets with zippers. Elasticated binding. Centre front coil zipper. Easy grip zipper pullers. Hanger loop. In case of digital transfer it is not possible to choose white as a single logo colour on a coloured variant. Please choose transfer in this case. Colour