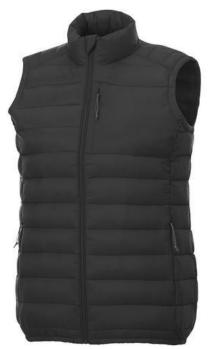

## Pallas women's insulated bodywarmer 107512994

Interior custom branding options. Tearaway-cutaway main label for tagless comfort. Inner stormflap with chinguard. Chest pocket with zipper closure. Tapered waist for a more flattering fit. Hand pockets with zippers. Elasticated binding. Centre front coil zipper. Easy grip zipper pullers. Hanger loop. In case of digital transfer it is not possible to choose white as a single logo colour on a coloured variant. Please choose transfer in this case. Colour