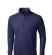

The Mani men's performance full zip fleece jacket is a jacket with the best finishing options. When it comes to clothing, the material is key, This jacket is made of Jersey knit with cool fit finish of 85% Polyester and 15% Elastane, 245 g/m2. This jacket is the men's version. With an embroidery on this jacket you give it a particularly noble look. Jackets are also particularly popular for sponsoring clubs, youth groups or associations. In case of digital transfer it is not possible to choose white as a single logo colour on a coloured variant. Please choose transfer in this case.

## Colour

Features

Brand: Elevate Life Minimum quantity: 5 Unit(s) Material: polyester Weight: 522.50 g. Dishwasher proof No

Do you have a specific question or do you want more information about this item, please call 0800 43 46 98 9