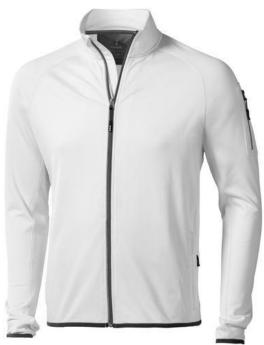

The Mani men's performance full zip fleece jacket is a jacket with the best finishing options. When it comes to clothing, the material is key, This jacket is made of Jersey knit with cool fit finish of 85% Polyester and 15% Elastane, 245 g/m2. This jacket is the men's version. With an embroidery on this jacket you give it a particularly noble look. Jackets are also particularly popular for sponsoring clubs, youth groups or associations. In case of digital transfer it is not possible to choose white as a single logo colour on a coloured variant. Please choose transfer in this case.