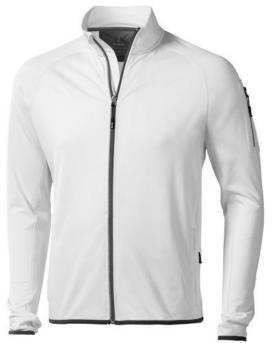

## Mani men's performance full zip fleece jacket 107513011

The Mani men's performance full zip fleece jacket is a jacket with the best finishing options. When it comes to clothing, the material is key, This jacket is made of Jersey knit with cool fit finish of 85% Polyester and 15% Elastane, 245 g/m2. This jacket is the men's version. With an embroidery on this jacket you give it a particularly noble look. Jackets are also particularly popular for sponsoring clubs, youth groups or associations. In case of digital transfer it is not possible to choose white as a single logo colour on a coloured variant. Please choose transfer in this case. Colour