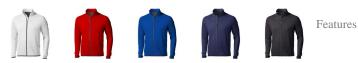

## Mani men's performance full zip fleece jacket 107513011

The Mani men's performance full zip fleece jacket is a jacket with the best finishing options. When it comes to clothing, the material is key, This jacket is made of Jersey knit with cool fit finish of 85% Polyester and 15% Elastane, 245 g/m2. This jacket is the men's version. With an embroidery on this jacket you give it a particularly noble look. Jackets are also particularly popular for sponsoring clubs, youth groups or associations. In case of digital transfer it is not possible to choose white as a single logo colour on a coloured variant. Please choose transfer in this case. Colour