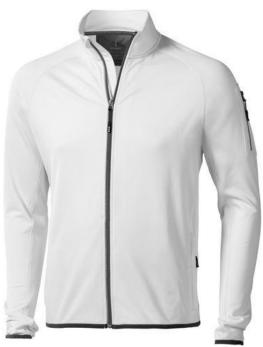

The Mani men's performance full zip fleece jacket is a jacket with the best finishing options. When it comes to clothing, the material is key, This jacket is made of Jersey knit with cool fit finish of 85% Polyester and 15% Elastane, 245 g/m2. This jacket is the men's version. With an embroidery on this jacket you give it a particularly noble look. Jackets are also particularly popular for sponsoring clubs, youth groups or associations. In case of digital transfer it is not possible to choose white as a single logo colour on a coloured variant. Please choose transfer in this case.