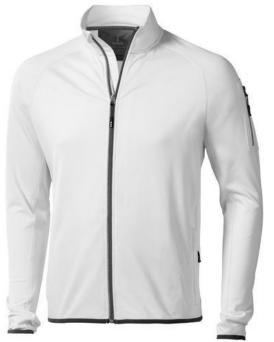

## Mani men's performance full zip fleece jacket 107513016

The Mani men's performance full zip fleece jacket is a jacket with the best finishing options. When it comes to clothing, the material is key, This jacket is made of Jersey knit with cool fit finish of 85% Polyester and 15% Elastane, 245 g/m2. This jacket is the men's version. With an embroidery on this jacket you give it a particularly noble look. Jackets are also particularly popular for sponsoring clubs, youth groups or associations. In case of digital transfer it is not possible to choose white as a single logo colour on a coloured variant. Please choose transfer in this case. Colour

Brand: Elevate Life Minimum quantity: 5 Unit(s) Material: polyester Weight: 522.50 g. Dishwasher proof No

Do you have a specific question or do you want more information about this item, please call 0800 43 46 98 9