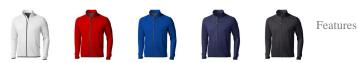

## Mani men's performance full zip fleece jacket 107513016

The Mani men's performance full zip fleece jacket is a jacket with the best finishing options. When it comes to clothing, the material is key, This jacket is made of Jersey knit with cool fit finish of 85% Polyester and 15% Elastane, 245 g/m2. This jacket is the men's version. With an embroidery on this jacket you give it a particularly noble look. Jackets are also particularly popular for sponsoring clubs, youth groups or associations. In case of digital transfer it is not possible to choose white as a single logo colour on a coloured variant. Please choose transfer in this case. Colour