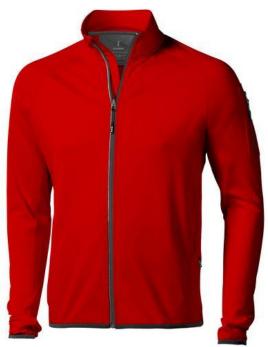

The Mani men's performance full zip fleece jacket is a jacket with the best finishing options. When it comes to clothing, the material is key, This jacket is made of Jersey knit with cool fit finish of 85% Polyester and 15% Elastane, 245 g/m2. This jacket is the men's version. With an embroidery on this jacket you give it a particularly noble look. Jackets are also particularly popular for sponsoring clubs, youth groups or associations. In case of digital transfer it is not possible to choose white as a single logo colour on a coloured variant. Please choose transfer in this case.