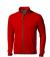

The Mani men's performance full zip fleece jacket is a jacket with the best finishing options. When it comes to clothing, the material is key, This jacket is made of Jersey knit with cool fit finish of 85% Polyester and 15% Elastane, 245 g/m2. This jacket is the men's version. With an embroidery on this jacket you give it a particularly noble look. Jackets are also particularly popular for sponsoring clubs, youth groups or associations. In case of digital transfer it is not possible to choose white as a single logo colour on a coloured variant. Please choose transfer in this case.