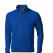

The Mani men's performance full zip fleece jacket is a jacket with the best finishing options. When it comes to clothing, the material is key, This jacket is made of Jersey knit with cool fit finish of 85% Polyester and 15% Elastane, 245 g/m2. This jacket is the men's version. With an embroidery on this jacket you give it a particularly noble look. Jackets are also particularly popular for sponsoring clubs, youth groups or associations. In case of digital transfer it is not possible to choose white as a single logo colour on a coloured variant. Please choose transfer in this case.