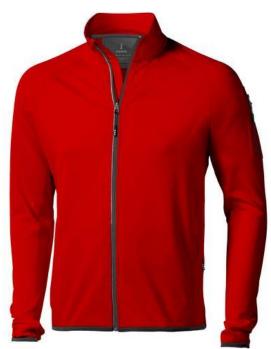

The Mani men's performance full zip fleece jacket is a jacket with the best finishing options. When it comes to clothing, the material is key, This jacket is made of Jersey knit with cool fit finish of 85% Polyester and 15% Elastane, 245 g/m2. This jacket is the men's version. With an embroidery on this jacket you give it a particularly noble look. Jackets are also particularly popular for sponsoring clubs, youth groups or associations. In case of digital transfer it is not possible to choose white as a single logo colour on a coloured variant. Please choose transfer in this case.