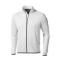

The Mani men's performance full zip fleece jacket is a jacket with the best finishing options. When it comes to clothing, the material is key, This jacket is made of Jersey knit with cool fit finish of 85% Polyester and 15% Elastane, 245 g/m2. This jacket is the men's version. With an embroidery on this jacket you give it a particularly noble look. Jackets are also particularly popular for sponsoring clubs, youth groups or associations. In case of digital transfer it is not possible to choose white as a single logo colour on a coloured variant. Please choose transfer in this case.