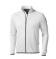

## Colour

Features

Brand: Elevate Life Minimum quantity: 5 Unit(s) Material: polyester Weight: 522.50 g. Dishwasher proof No

Do you have a specific question or do you want more information about this item, please call 0800 43 46 98 9