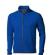

## Colour

Features

Brand: Elevate Life Minimum quantity: 5 Unit(s) Material: polyester Weight: 522.50 g. Dishwasher proof No

Do you have a specific question or do you want more information about this item, please call 0800 43 46 98 9