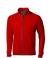

## Colour

Features

Brand: Elevate Life Minimum quantity: 5 Unit(s) Material: polyester Weight: 522.50 g. Dishwasher proof No

Do you have a specific question or do you want more information about this item, please call 0800 43 46 98 9