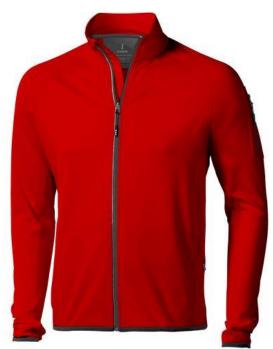

The Mani men's performance full zip fleece jacket is a jacket with the best finishing options. When it comes to clothing, the material is key, This jacket is made of Jersey knit with cool fit finish of 85% Polyester and 15% Elastane, 245 g/m2. This jacket is the men's version. With an embroidery on this jacket you give it a particularly noble look. Jackets are also particularly popular for sponsoring clubs, youth groups or associations. In case of digital transfer it is not possible to choose white as a single logo colour on a coloured variant. Please choose transfer in this case.