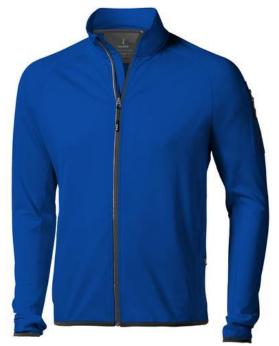

## Mani men's performance full zip fleece jacket 107513441

The Mani men's performance full zip fleece jacket is a jacket with the best finishing options. When it comes to clothing, the material is key, This jacket is made of Jersey knit with cool fit finish of 85% Polyester and 15% Elastane, 245 g/m2. This jacket is the men's version. With an embroidery on this jacket you give it a particularly noble look. Jackets are also particularly popular for sponsoring clubs, youth groups or associations. In case of digital transfer it is not possible to choose white as a single logo colour on a coloured variant. Please choose transfer in this case. Colour