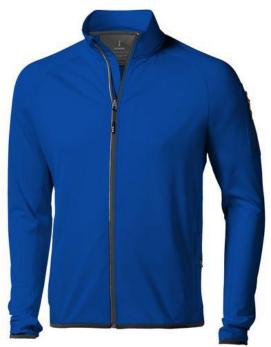

The Mani men's performance full zip fleece jacket is a jacket with the best finishing options. When it comes to clothing, the material is key, This jacket is made of Jersey knit with cool fit finish of 85% Polyester and 15% Elastane, 245 g/m2. This jacket is the men's version. With an embroidery on this jacket you give it a particularly noble look. Jackets are also particularly popular for sponsoring clubs, youth groups or associations. In case of digital transfer it is not possible to choose white as a single logo colour on a coloured variant. Please choose transfer in this case.